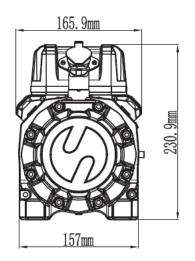

# Drawing and Size Stinger™ Stinger+

254mm

537.5mm

128.5mm

155mm

🖌 NOVAWINCH®

DC Powered Electric Winch —8000-12000Lb. Capacity

12,000

| SPECIFICATIONS   |                                                                 |  |  |
|------------------|-----------------------------------------------------------------|--|--|
| Rated line pull: | 12000lbs(5443kgs)single line                                    |  |  |
| Motor:           | Series Wound DC 12V: 7.3hp/5.5kW                                |  |  |
| Gear train:      | 3-stage planetary                                               |  |  |
| Gear ratio:      | 196:1                                                           |  |  |
| Clutch:          | Anti-Knock Pull and turn                                        |  |  |
| Braking action:  | Mechanical, Automatic load holding                              |  |  |
| Fairlead:        | Wire: 4-way roller fairlead<br>Synthetic: Aluminum Hawse        |  |  |
| Cable            | Wire: 3/8"×85.3'(9.2mm×26m)<br>Synthetic: 3/8"×85.3'(9.2mm×26m) |  |  |
| Drum size:       | 2.48"×8.8"(63mm×224mm)                                          |  |  |
| Dimensions:      | 21.25"×6.49"×9.05"(540mm×165mm×230r<br>m)                       |  |  |
| Bolt pattern:    | 10"×4.5"(254mm×114.3mm)                                         |  |  |
| Net Weight:      | Wire:<br>Synthetic:                                             |  |  |