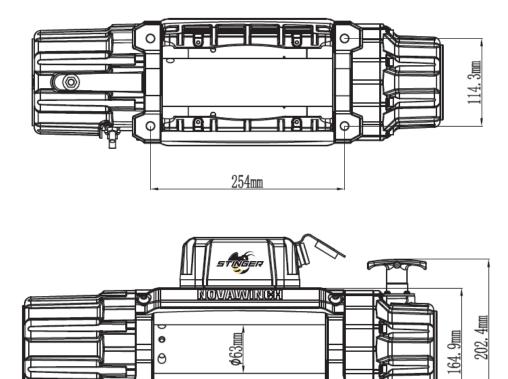

# Drawing and Size Stinger™ Stinger+

254mm

537.5mm

128.5mm

155mm

🖌 NOVAWINCH®

DC Powered Electric Winch —8000-12000Lb. Capacity

12,000

| SPECIFICATIONS   |                                                                 |  |  |
|------------------|-----------------------------------------------------------------|--|--|
| Rated line pull: | 12000lbs(5443kgs)single line                                    |  |  |
| Motor:           | Series Wound DC 12V: 7.3hp/5.5kW                                |  |  |
| Gear train:      | 3-stage planetary                                               |  |  |
| Gear ratio:      | 196:1                                                           |  |  |
| Clutch:          | Anti-Knock Pull and turn                                        |  |  |
| Braking action:  | Mechanical, Automatic load holding                              |  |  |
| Fairlead:        | Wire: 4-way roller fairlead<br>Synthetic: Aluminum Hawse        |  |  |
| Cable            | Wire: 3/8"×85.3'(9.2mm×26m)<br>Synthetic: 3/8"×85.3'(9.2mm×26m) |  |  |
| Drum size:       | 2.48"×8.8"(63mm×224mm)                                          |  |  |
| Dimensions:      | 21.25"×6.49"×9.05"(540mm×165mm×230r<br>m)                       |  |  |
| Bolt pattern:    | 10"×4.5"(254mm×114.3mm)                                         |  |  |
| Net Weight:      | Wire:<br>Synthetic:                                             |  |  |